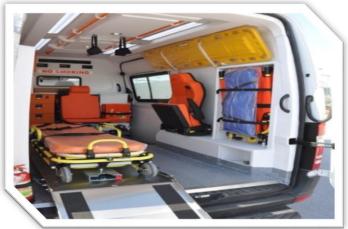

# First Aids Plan:

Accident may occur for any person at any time either at home or in the job site as first aids cover actions to be taken to assist injured period at first minutes.

Many times, these first aids may assist to improve and cure soonest and may rescue people as it is the first and utmost solution in many different situations. Thus, it is necessitated to make paramedic room available to provide medical and first aids to be administrated by expert has wide range of knowledge in this field. This room shall contain at least the following:

- 1) Bed with its accessories.
- 2) Sphygmomanometer
- 3) Painkillers
- 4) Different medications.
- 5) Injure Treatment Requirements in case of injury.

#### Ambulance

Ambulance with its all requirements shall be made available at worksite with assigning trained person having wide range expertise in the medical field.

agds7@yahoo.com

+964 782 586 6324 · +964 780 375 2087