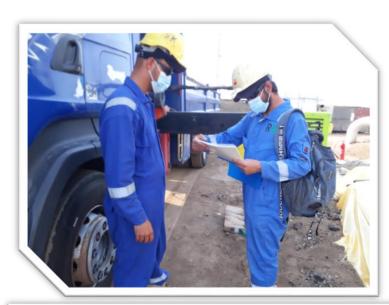

# Priorities:

The utmost priorities of our company that safety is first.

The Board gives safety and health of work-staff the precede priority in its business and attempts to achieve that through:

- 1) Enhance regulations and measures contribute in protecting and keeping the health of work-staff, maintaining premises and environment.
- 2) Enhance the awareness and express the prevention culture among work-staff and guests.
- 3) Prepare and train work-staff to maintain their health and protect themselves.
- 4) Treating any action may lead to safety and health of work-staff, guests, premises or environment.
- 5) Evaluate risks continuously, put and apply solutions to treat risks.

#### 3) Responsibilities of Work-Staff:

Owing to the importance and role of work-staff, there are several tasks to be applied to contribute in enhancing safety of the work.

- Oblige with regulations, procedures, instructions & requirements of the safety.
- Oblige to wear Personal Protection Equipment.
- Keep personal and staff safety together.
- Review risks the staff may expose to during the work with safety officer or supervisor or site manager and discuss protection prior to commence the job.