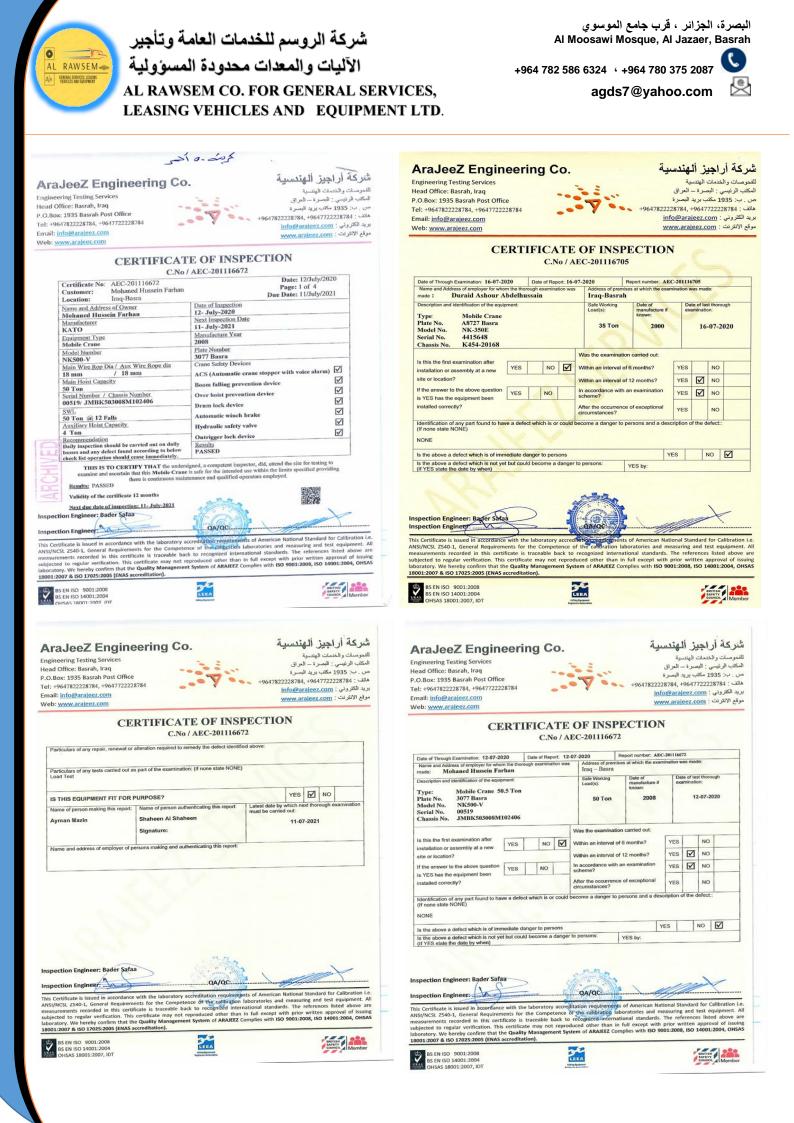

البصرة، الجزائر ، قرب جامع الموسوي Al Moosawi Mosque, Al Jazaer, Basrah

agds7@yahoo.com

+964 782 586 6324 · +964 780 375 2087

**)** S

Engineering Testing Services Head Office: Basrah, Iraq P.O.Box: 1935 Basrah Post Office Tel: +9647822228784, +9647722228784 Email: <u>info@arajeez.com</u> Web: <u>www.arajeez.com</u>

المكتب الرئيسي : البصرة – العراق ص . ب: 1935 مكتب بريد البصرة هاتف : 9647822228784, +9647722228784 بريد الكتروني : <u>info@arajeez.com</u> موقع الانترنت : www.araj<u>eez.com</u>

CERTIFICATE OF INSPECTION C.No / AEC-201116672

QA/QC:

#### Inspection Engineer: Bader Safaa

Inspection Engineer:

This Certificate is issued in accordance with the laboratory accreditation requirements of American National Standard for Calibration Le. ANSI/NCSL Z540-1, General Requirements for the Competence of the calibration laboratories and measuring and test equipment. All measurements recorded in this certificate is traceable back to recognized international standards. The references listed above are subjected to regular verification. This certificate may not reproduced other than in full except with prior written approval of issuing laboratory. We hereby confirm that the Quality Management System of ARAJEEZ Complies with ISO 9001:2008, ISO 14001:2004, OHSAS 18001:2007 & ISO 17025:2005 (ENAS accreditation).