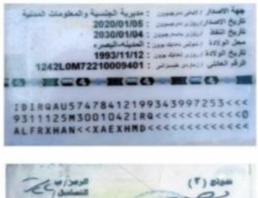

# Supporting Identification Documents of Company Manager

القائم بالتسجيل :

الاسم : المحامي محمد عبد الرضا خزعل العنوان : البصرة / الجزائر

الهاتف : / ٧٨٠١١٦٤٩١١ ، ٨٠ موبايل

| 1 | الأسم          | احد                                                            | عاشور عبد الحمين | 2 C   | عدد الأصهم                                                                                                                                                                                                                                                                                                                                              | التوقيع   |
|---|----------------|----------------------------------------------------------------|------------------|-------|---------------------------------------------------------------------------------------------------------------------------------------------------------------------------------------------------------------------------------------------------------------------------------------------------------------------------------------------------------|-----------|
|   | المهنة         | اعمال حرة                                                      | الجنسية          | عواقي | o                                                                                                                                                                                                                                                                                                                                                       |           |
|   | رقم هويد ۱۱    | لأحوال المعنية( للعراقي –<br>في ١/٥<br>رقم جواز السفو(لغير الم | <b>T - T -</b> / | J. J. | مرید المرکز ا<br>المرکز المرکز ا<br>المرکز المرکز | £4-       |
| t | العنوان الكامر | ل - البلد- العراق                                              |                  |       | %                                                                                                                                                                                                                                                                                                                                                       | _         |
| T | المدينة – محاف | ظة اليصرة / طلحة - الجر                                        | ي                |       | مع تأييدي لصحة                                                                                                                                                                                                                                                                                                                                          | المعلومات |
| T | 4767 - A       | - VA- 81V                                                      |                  |       | المحامي محمد عبد ال                                                                                                                                                                                                                                                                                                                                     | رضا خزعل  |