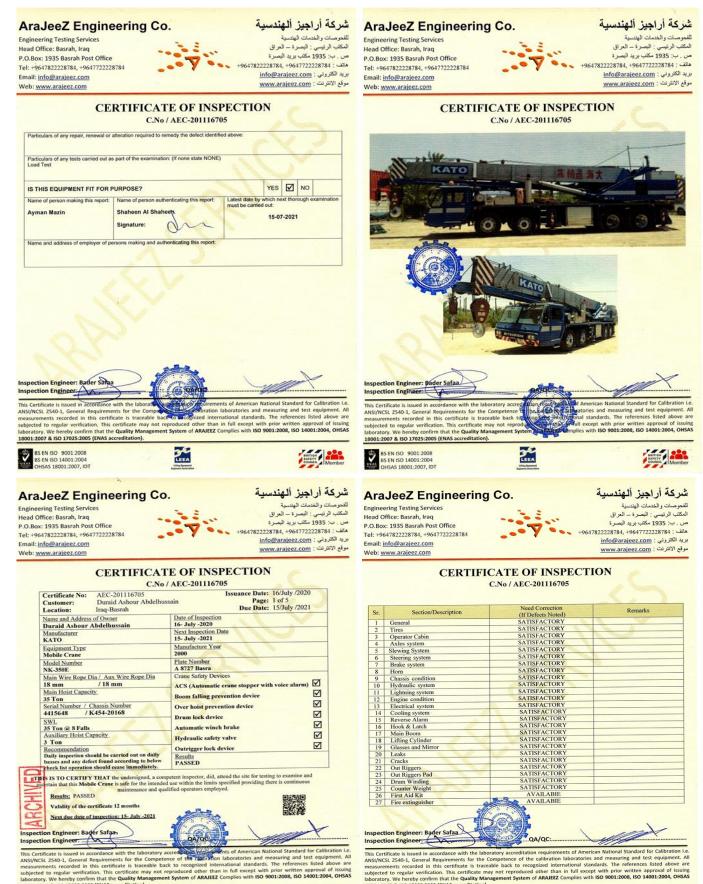

المكتب الرئيسي : البصرة – العراق ص . ب: 1935 مكتب بريد البصرة هاتف : 9647822228784, +9647722228784 بريد الكتروني : <u>info@arajeez.com</u> موقع الانترنت : www.araj<u>eez.com</u>

CERTIFICATE OF INSPECTION C.No / AEC-201116672

QA/QC:

#### Inspection Engineer: Bader Safaa

Inspection Engineer:

This Certificate is issued in accordance with the laboratory accreditation requirements of American National Standard for Calibration Le. ANSI/NCSL Z540-1, General Requirements for the Competence of the calibration laboratories and measuring and test equipment. All measurements recorded in this certificate is traceable back to recognized international standards. The references listed above are subjected to regular verification. This certificate may not reproduced other than in full except with prior written approval of issuing laboratory. We hereby confirm that the Quality Management System of ARAJEEZ Complies with ISO 9001:2008, ISO 14001:2004, OHSAS 18001:2007 & ISO 17025:2005 (ENAS accreditation).

BS EN ISO 9001:2008 BS EN ISO 14001:2004 OHSAS 18001:2007, IDT

البصرة، الجزائر ، قرب جامع الموسوي Al Moosawi Mosque, Al Jazaer, Basrah

+964 782 586 6324 • +964 780 375 2087

agds7@yahoo.com

Sites of company works to support projects in the oilfields