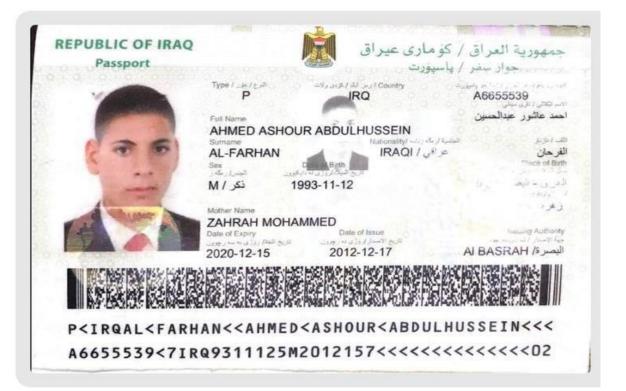

# Supporting Identification Documents of Company Manager

القائم بالتسجيل :

الاسم : المحامي محمد عبد الرضا خزعل العنوان : البصرة / الجزائر

الهاتف : / ٧٨٠١١٦٤٩١١ ، ٨٠ موبايل

| 1 | الأسم          | احد                                                            | عاشور عبد الحمين | 2 C   | عدد الأصهم                                                                                                                                                                                                                                                                                                                                              | التوقيع   |
|---|----------------|----------------------------------------------------------------|------------------|-------|---------------------------------------------------------------------------------------------------------------------------------------------------------------------------------------------------------------------------------------------------------------------------------------------------------------------------------------------------------|-----------|
|   | المهنة         | اعمال حرة                                                      | الجنسية          | عواقي | o                                                                                                                                                                                                                                                                                                                                                       |           |
|   | رقم هويد ۱۱    | لأحوال المعنية( للعراقي –<br>في ١/٥<br>رقم جواز السفو(لغير الم | <b>T - T -</b> / | J. J. | مرید المرکز ا<br>المرکز المرکز ا<br>المرکز المرکز | £4-       |
| t | العنوان الكامر | ل - البلد- العراق                                              |                  |       | %                                                                                                                                                                                                                                                                                                                                                       | _         |
| T | المدينة – محاف | ظة اليصرة / طلحة - الجر                                        | ي                |       | مع تأييدي لصحة                                                                                                                                                                                                                                                                                                                                          | المعلومات |
| T | 4767 - A       | - VA- 81V                                                      |                  |       | المحامي محمد عبد ال                                                                                                                                                                                                                                                                                                                                     | رضا خزعل  |