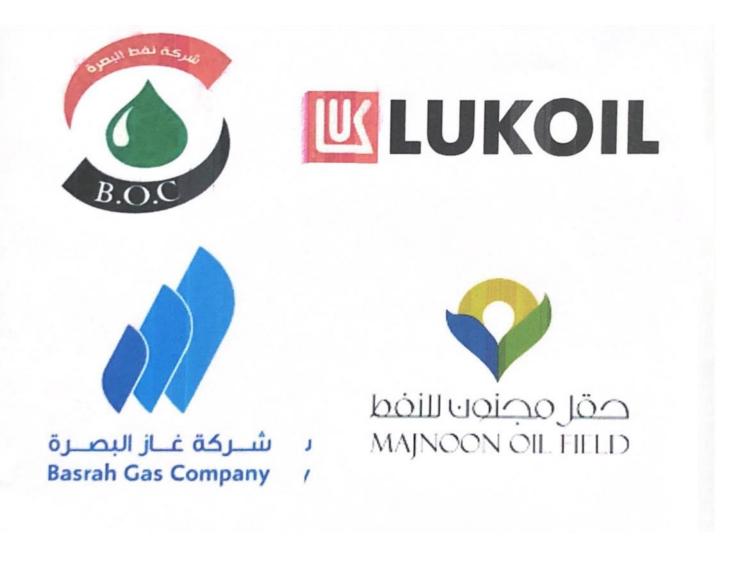

BS EN ISO 9001:2008 BS EN ISO 14001:2004 OHSAS 18001:2007, IDT

البصرة، الجزائر ، قرب جامع الموسوي Al Moosawi Mosque, Al Jazaer, Basrah

+964 782 586 6324 • +964 780 375 2087

agds7@yahoo.com

Sites of company works to support projects in the oilfields

West Qurna Oilfield 1 (Exxon Mobil) West Qurna Oilfield 2 (Lukoil) North Rumaila Oilfield Majnoon Oilfield

+964 782 586 6324 · +964 780 375 2087

البصرة، الجزائر، قرب جامع الموسوى Al Moosawi Mosque, Al Jazaer, Basrah